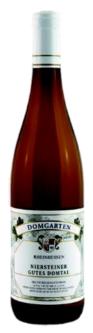

Bin No: 0906

Wine: Niersteiner Gutes Domtal QbA

'Domgarten', Rheinhessen 2013 Vt

Country: Germany

Region: Rheinhessen

Producer: Schmitt Söhne

Vintage: 2013

Colour: White

Grape Variety: Huxelrebe - Ortega - Optima

Status: Still

Allergens contains sulphates

Dry/Sweet 4 (1 is dry, 7 is very sweet)

abv: 8.5% - bottle size: 75cl

## *Tasting Note:*

Medium-bodied, fragrant wine with upfront fruit, a touch of spice and a mild soft finish.