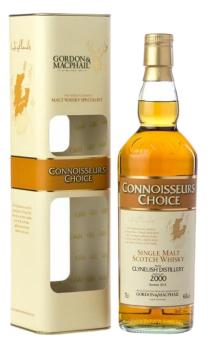

## Connoisseurs Choice - Clynelish 2000

Country: Scotland

Region: Highlands

Producer: Gordon and MacPhail Range: Connoisseurs Choice

Bottling: Gordon and Macphail Bottling

Style: Single Malt Whisky

Age: Distilled 2000 - Bottled 2015

Cask Type: Refill Sherry Casks

Colour: Dark Gold

Flavour Profile: Fruity – Chocolate

Allergens: Not Known

Bottle size: 70cl - abv: 46.0%